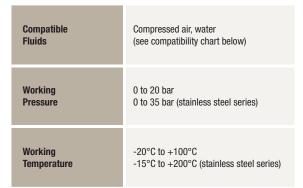

## **Technical Characteristics**

Guaranteed for use with a vacuum of 655 mm Hg (86% vacuum).

Silicone-free