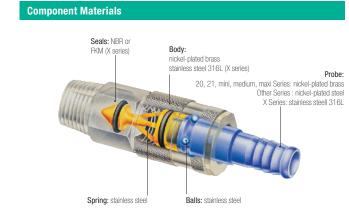

## **Product Advantages**

| Easy-to-Use | Coupler with sliding sleeve: automatic connection and disconnection                   |
|-------------|---------------------------------------------------------------------------------------|
|             | Wide variety of male probes                                                           |
|             | Extremely compact                                                                     |
|             | Single or double shut-off models for greater safety                                   |
|             | Special range designed for pneumatic applications: 13 Series to 27                    |
|             | Special range designed for the transmission of water and fluids: Midi and Maxi series |
|             |                                                                                       |
| Robust      | 100% leak-tested in production                                                        |
| & Reliable  | Excellent shock and impact resistance                                                 |
|             | Nickel-plated brass for corrosion resistance                                          |
|             | Stainless steel version for restrictive environments                                  |
| Optimum     | Very wide range of flow rates                                                         |
| Performance | "UltraFlo" technology: 18, 22, 23, 25 and 27 series                                   |
|             | Low pressure drop                                                                     |
|             | Long service life                                                                     |
|             | Maximum energy efficiency                                                             |