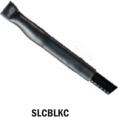

Approvals valid only when used with SLCBL-BP, -BF Series heating cable and installation accessories, and installed in accordance with all applicable instructions, codes, and regulations.

End Seal Kit

Splice and Tee Kit

| Part No. | Kit                | Compatible with                          | Enough to Complete                                                                                                                                                      | Kit Contents                                                                                                                                                                                                                                                                                                                                                                                                                                      |
|----------|--------------------|------------------------------------------|-------------------------------------------------------------------------------------------------------------------------------------------------------------------------|---------------------------------------------------------------------------------------------------------------------------------------------------------------------------------------------------------------------------------------------------------------------------------------------------------------------------------------------------------------------------------------------------------------------------------------------------|
| SLCBLKC  | End Seal Kit       | SLCBL/SLMCBL/<br>SLHCBL<br>Heating Cable | Two end seal terminations                                                                                                                                               | (2) Heat-shrink caps<br>(2) Heat-shrink tubes — 0.75 in x 5 in (19 mm x 130 mm)<br>(2) Woven braid sleeves — 0.50 in x 4 in (13 mm x 100 mm)                                                                                                                                                                                                                                                                                                      |
| SLCBLSK  | Splice and Tee Kit | SLCBL/SLMCBL/<br>SLHCBL<br>Heating Cable | One splice connection and one<br>end seal termination OR one tee<br>connection and one end termination<br>NOTE: This kit does not complete an<br>input power connection | <ol> <li>(1) Clamp tie</li> <li>(3) Cable ties</li> <li>(1) Black cloth tape</li> <li>(5) Mastic strips</li> <li>(2) Heat-shrink caps</li> <li>(1) Black heat-shrink tube - 1 in x 8 in (25 mm x 200 mm)</li> <li>(3) Black heat-shrink tube - 0.5 in x 1 in (13 mm x 25 mm)</li> <li>(6) Black heat-shrink tube for ground</li> <li>(2) Crimp-on insulated terminals</li> <li>(1) Crimp-on non-insulated barrel</li> <li>(1) End seal</li> </ol> |