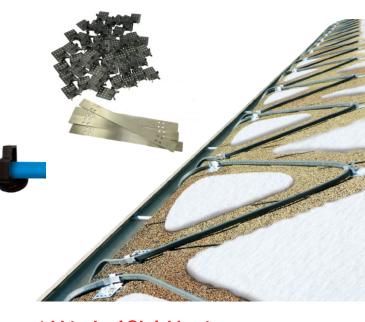

#### **Roof & Gutter Accessories**

| Part No.         | Description                                          |  |  |  |
|------------------|------------------------------------------------------|--|--|--|
| SLCBL-RDOWN1     | Aluminum Downspout Hanger Bracket                    |  |  |  |
| SLCBL-RCLIP10    | Aluminum Roof Clips (10 pack)                        |  |  |  |
| SLCBL-RCLIP50    | Aluminum Roof Clips (50 pack)                        |  |  |  |
| SLCBL-RCLIPMAG10 | Magnetic Roof Clips (10 pack)— Ideal for metal roofs |  |  |  |

Complete Roof and Gutter kits found on page 23

20