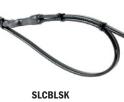

Approvals valid only when used with SLCBL-BP, -BF Series heating cable and installation accessories, and installed in accordance with all applicable instructions, codes, and regulations.

End Seal Kit

Splice and Tee Kit

| Part No. | Kit                | Compatible with                          | Enough to Complete                                                                                                                                                      | Kit Contents                                                                                                                                                                                                                                                                                                                                                                                                                                      |
|----------|--------------------|------------------------------------------|-------------------------------------------------------------------------------------------------------------------------------------------------------------------------|---------------------------------------------------------------------------------------------------------------------------------------------------------------------------------------------------------------------------------------------------------------------------------------------------------------------------------------------------------------------------------------------------------------------------------------------------|
| SLCBLKC  | End Seal Kit       | SLCBL/SLMCBL/<br>SLHCBL<br>Heating Cable | Two end seal terminations                                                                                                                                               | (2) Heat-shrink caps<br>(2) Heat-shrink tubes — 0.75 in x 5 in (19 mm x 130 mm)<br>(2) Woven braid sleeves — 0.50 in x 4 in (13 mm x 100 mm)                                                                                                                                                                                                                                                                                                      |
| SLCBLSK  | Splice and Tee Kit | SLCBL/SLMCBL/<br>SLHCBL<br>Heating Cable | One splice connection and one<br>end seal termination OR one tee<br>connection and one end termination<br>NOTE: This kit does not complete an<br>input power connection | <ol> <li>(1) Clamp tie</li> <li>(3) Cable ties</li> <li>(1) Black cloth tape</li> <li>(5) Mastic strips</li> <li>(2) Heat-shrink caps</li> <li>(1) Black heat-shrink tube - 1 in x 8 in (25 mm x 200 mm)</li> <li>(3) Black heat-shrink tube - 0.5 in x 1 in (13 mm x 25 mm)</li> <li>(6) Black heat-shrink tube for ground</li> <li>(2) Crimp-on insulated terminals</li> <li>(1) Crimp-on non-insulated barrel</li> <li>(1) End seal</li> </ol> |