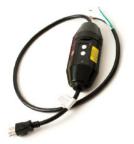

SLCBLUC-GF Ground Fault Power Connection Kit

| Part No.   | Kit                                     | Compatible with                          | Enough to Complete                                       | Kit Contents                                                                                                                                                                                                                                                                                                                                                                                                                                                                                                                                                                                                 | Required Accessories                                                           |
|------------|-----------------------------------------|------------------------------------------|----------------------------------------------------------|--------------------------------------------------------------------------------------------------------------------------------------------------------------------------------------------------------------------------------------------------------------------------------------------------------------------------------------------------------------------------------------------------------------------------------------------------------------------------------------------------------------------------------------------------------------------------------------------------------------|--------------------------------------------------------------------------------|
| SLCBLUC    | Power<br>Connection Kit                 | SLCBL/SLMCBL/<br>SLHCBL Heating<br>Cable | One input<br>connection and one<br>end seal termination  | <ul> <li>(1) 1/2 in NPT seal fitting with strain relief and grommet</li> <li>(1) Standoff pipe mounting bracket</li> <li>(1) Lock nut</li> <li>(3) Wire nuts</li> <li>(1) Black heat-shrink tube - 0.5 in x 1 in (13 mm x 25 mm)</li> <li>(1) Green/yellow heat-shrink tube - 0.25 in x 6 in</li> <li>(6 mm x 150 mm)</li> <li>(2) Black heat-shrink tubes - 0.13 in x 5.5 in</li> <li>(3 mm x 140 mm)</li> <li>(1) Sealing gasket</li> <li>(2) Heat trace warning labels</li> <li>(2) De-lcing snow melt caution labels</li> <li>(1) End seal</li> </ul>                                                    | (1) 1/2 in NPT junction box —<br>with appropriate approvals*<br>(1) Pipe strap |
| SLCBLUC-GF | Ground<br>Fault Power<br>Connection Kit | SLCBL/SLMCBL/<br>SLHCBL Heating<br>Cable | One ground-fault<br>protection input<br>power connection | <ul> <li>(1) Ground fault device with 120 VAC 3 prong plug (NEMA 5-15P)</li> <li>(1) Black cloth tape</li> <li>(2) Mastic strips</li> <li>(2) Clamp ties</li> <li>(2) Crimp-on insulated terminals</li> <li>(1) Crimp-on non-insulated barrel</li> <li>(1) Heat-shrink tube - 0.75 in x 8 in (19 mm x 200 mm)</li> <li>(1) Heat-shrink tube - 0.75 in x 5 in (19 mm x 130 mm)</li> <li>(1) Heat-shrink tube - 0.50 in x 1 in (3 mm x 25 mm)</li> <li>(1) Heat-shrink tube - 0.31 in x 1.5 in (8 mm x 38 mm)</li> <li>(2) Heat trace warning labels</li> <li>(2) De-lcing snow melt caution labels</li> </ul> |                                                                                |