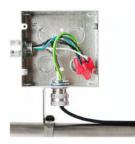

Approvals valid only when used with SLCBL-BP, -BF Series heating cable and installation accessories, and installed in accordance with all applicable instructions, codes, and regulations.

**SLCBLUC** Universal Connection Kit (Junction Box sold separately)

SLCBLUC-GF Ground Fault Power Connection Kit

| Part No.   | Kit                                     | Compatible with                          | Enough to Complete                                       | Kit Contents                                                                                                                                                                                                                                                                                                                                                                                                                                                                                                                                                                                                 | Required Accessories                                                           |
|------------|-----------------------------------------|------------------------------------------|----------------------------------------------------------|--------------------------------------------------------------------------------------------------------------------------------------------------------------------------------------------------------------------------------------------------------------------------------------------------------------------------------------------------------------------------------------------------------------------------------------------------------------------------------------------------------------------------------------------------------------------------------------------------------------|--------------------------------------------------------------------------------|
| SLCBLUC    | Power<br>Connection Kit                 | SLCBL/SLMCBL/<br>SLHCBL Heating<br>Cable | One input<br>connection and one<br>end seal termination  | <ul> <li>(1) 1/2 in NPT seal fitting with strain relief and grommet</li> <li>(1) Standoff pipe mounting bracket</li> <li>(1) Lock nut</li> <li>(3) Wire nuts</li> <li>(1) Black heat-shrink tube - 0.5 in x 1 in (13 mm x 25 mm)</li> <li>(1) Green/yellow heat-shrink tube - 0.25 in x 6 in</li> <li>(6 mm x 150 mm)</li> <li>(2) Black heat-shrink tubes - 0.13 in x 5.5 in</li> <li>(3 mm x 140 mm)</li> <li>(1) Sealing gasket</li> <li>(2) Heat trace warning labels</li> <li>(2) De-lcing snow melt caution labels</li> <li>(1) End seal</li> </ul>                                                    | (1) 1/2 in NPT junction box —<br>with appropriate approvals*<br>(1) Pipe strap |
| SLCBLUC-GF | Ground<br>Fault Power<br>Connection Kit | SLCBL/SLMCBL/<br>SLHCBL Heating<br>Cable | One ground-fault<br>protection input<br>power connection | <ul> <li>(1) Ground fault device with 120 VAC 3 prong plug (NEMA 5-15P)</li> <li>(1) Black cloth tape</li> <li>(2) Mastic strips</li> <li>(2) Clamp ties</li> <li>(2) Crimp-on insulated terminals</li> <li>(1) Crimp-on non-insulated barrel</li> <li>(1) Heat-shrink tube - 0.75 in x 8 in (19 mm x 200 mm)</li> <li>(1) Heat-shrink tube - 0.75 in x 5 in (19 mm x 130 mm)</li> <li>(1) Heat-shrink tube - 0.50 in x 1 in (3 mm x 25 mm)</li> <li>(1) Heat-shrink tube - 0.31 in x 1.5 in (8 mm x 38 mm)</li> <li>(2) Heat trace warning labels</li> <li>(2) De-lcing snow melt caution labels</li> </ul> |                                                                                |

\* Heating cable with no outer jacket (type -B) requires a metallic junction box for proper grounding