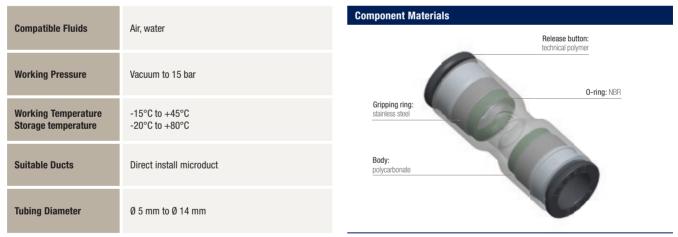

## **Technical Characteristics**

Use is guaranteed with a vacuum of 755 mm Hg (99% vacuum).

**Regulations and Intellectual Property** 

ISO 14743: Pneumatic fluid power, push-in connectors for thermoplastic tubes IP68: Seepage resistance to water and dust UL94 V-2: Rame resistance Patent family FR2924194 (safety clips)