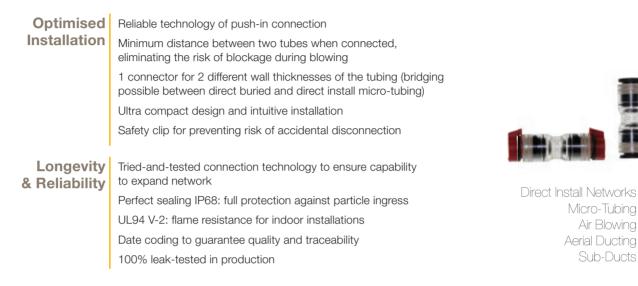

## **Direct Install Connectors**

A range of high performance connectors dedicated to direct install systems for FTTx\* to guarantee **easy use** and **long service time**.



Applications

\*FTTx: Fibre To The x = home, building, campus, etc.

## **Product Advantages**



## **Technical Characteristics**



Use is guaranteed with a vacuum of 755 mm Hg (99% vacuum).

**Regulations and Intellectual Property** 

ISO 14743: Pneumatic fluid power, push-in connectors for thermoplastic tubes IP68: Seepage resistance to water and dust UL94 V-2: Rame resistance Patent family FR2924194 (safety clips)